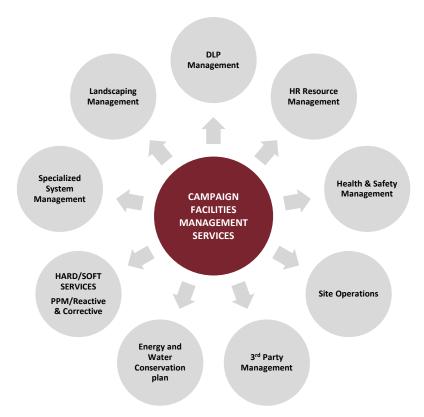

# SERVICE DELIVERY

Our service delivery operation modeled for optimal resource in achieving the set programs, plans and milestones to accommodate the requirements as stipulated towards:

- DLP Management
- Resource Management
- Health and Safety Management
- Site Operations
- Sustainability Management
- 3rd Party Management Hard and Soft Management (PPM, Reactive and Corrective)
- Specialized System Management
- Landscaping and Ground Services Management